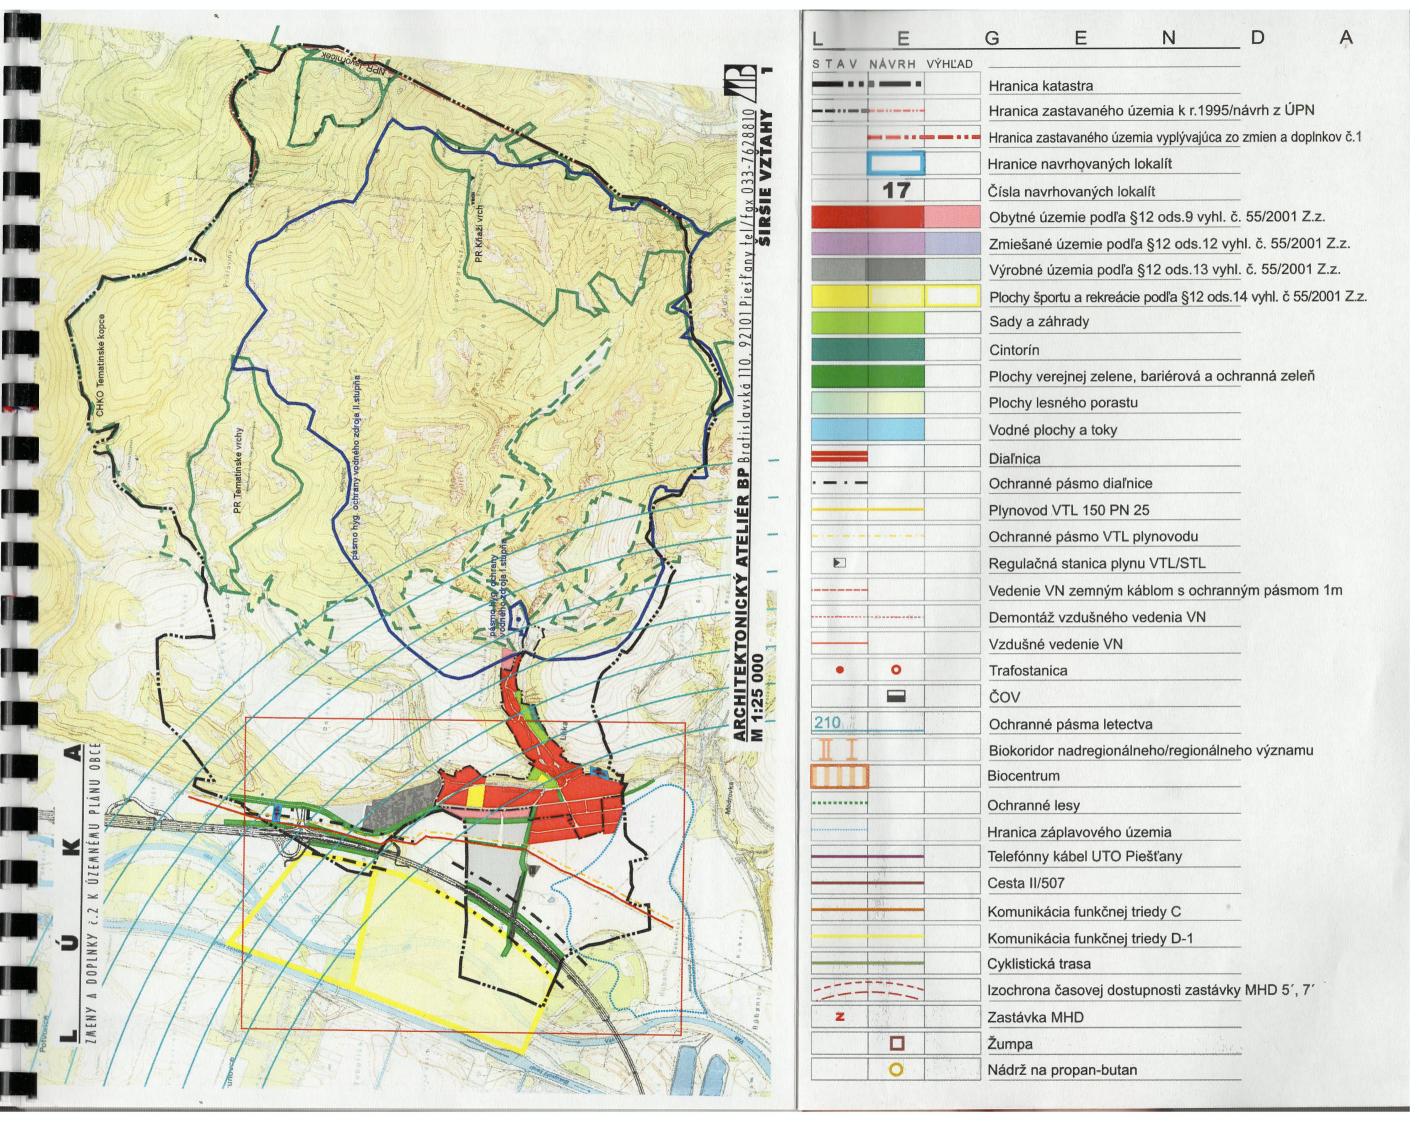

| E        | <u> </u> | G                                                                                                               | E               | N                | D                                                                                                              | А    |  |  |
|----------|----------|-----------------------------------------------------------------------------------------------------------------|-----------------|------------------|----------------------------------------------------------------------------------------------------------------|------|--|--|
| TAV NÁVR | H VÝHĽAD | Hranica                                                                                                         | a katastra      |                  | <del></del>                                                                                                    |      |  |  |
|          |          |                                                                                                                 |                 | územia k r.199   | <br>15/návrh z ÚPN                                                                                             |      |  |  |
|          |          |                                                                                                                 |                 | emia vyplývajúca |                                                                                                                |      |  |  |
|          |          |                                                                                                                 | a navrhovanýci  |                  |                                                                                                                |      |  |  |
| 17       | 7        |                                                                                                                 | avrhovaných lo  |                  |                                                                                                                |      |  |  |
|          |          |                                                                                                                 |                 | §12 ods.9 vyh    | <br>Lč 55/2001 Z                                                                                               | 7    |  |  |
|          |          |                                                                                                                 |                 |                  |                                                                                                                |      |  |  |
|          |          | Zmiešané územie podľa §12 ods.12 vyhl. č. 55/2001 Z.z.<br>Výrobné územia podľa §12 ods.13 vyhl. č. 55/2001 Z.z. |                 |                  |                                                                                                                |      |  |  |
|          |          |                                                                                                                 |                 | cie podľa §12 od | and a second |      |  |  |
|          |          |                                                                                                                 | záhrady         |                  | <u></u>                                                                                                        |      |  |  |
|          |          | Cintorí                                                                                                         |                 |                  |                                                                                                                |      |  |  |
|          |          |                                                                                                                 |                 | e, bariérová a c | <br>ochranná zeleř                                                                                             | i    |  |  |
|          |          | -                                                                                                               | lesného poras   |                  |                                                                                                                |      |  |  |
|          |          | 7                                                                                                               | plochy a toky   |                  |                                                                                                                |      |  |  |
|          |          | Diaľnic                                                                                                         |                 |                  |                                                                                                                |      |  |  |
|          |          |                                                                                                                 | né pásmo diaľ   | 'nice            |                                                                                                                |      |  |  |
|          |          | 7                                                                                                               | od VTL 150 PN   |                  |                                                                                                                |      |  |  |
|          |          |                                                                                                                 | né pásmo VTL    |                  |                                                                                                                |      |  |  |
| E        |          |                                                                                                                 | čná stanica ply |                  |                                                                                                                |      |  |  |
|          |          |                                                                                                                 |                 | káblom s ochra   | <br>anným pásmor                                                                                               | n 1m |  |  |
|          |          |                                                                                                                 | táž vzdušného   |                  | j paoinoi                                                                                                      |      |  |  |
|          |          | 1                                                                                                               | é vedenie VN    |                  |                                                                                                                |      |  |  |
| • 0      |          | Trafosta                                                                                                        |                 |                  |                                                                                                                |      |  |  |
|          |          | ČOV                                                                                                             |                 |                  |                                                                                                                |      |  |  |
| 10       |          |                                                                                                                 | né pásma lete   | ctva             |                                                                                                                |      |  |  |
|          |          |                                                                                                                 |                 | álneho/regionáli | neho významu                                                                                                   |      |  |  |
|          |          | Biocent                                                                                                         |                 |                  |                                                                                                                |      |  |  |
|          |          | Ochran                                                                                                          |                 |                  |                                                                                                                |      |  |  |
|          |          |                                                                                                                 | záplavového     | územia           |                                                                                                                |      |  |  |
|          |          | -                                                                                                               | ny kábel UTO    |                  |                                                                                                                |      |  |  |
|          |          | Cesta II                                                                                                        | -               |                  |                                                                                                                |      |  |  |
|          |          | <br>                                                                                                            | kácia funkčnej  | i triedv C       | •                                                                                                              |      |  |  |
|          |          | 7                                                                                                               | kácia funkčnej  |                  |                                                                                                                |      |  |  |
|          |          | 5                                                                                                               | cká trasa       |                  |                                                                                                                |      |  |  |
|          | 2-       |                                                                                                                 |                 | stupnosti zastáv | <br>vky MHD 5′, 7′                                                                                             |      |  |  |
| z        |          | Zastávk                                                                                                         |                 |                  |                                                                                                                |      |  |  |
|          |          | Žumpa                                                                                                           |                 |                  |                                                                                                                |      |  |  |
| 6        |          | -                                                                                                               | a propan-buta   | in               |                                                                                                                |      |  |  |
|          |          |                                                                                                                 |                 |                  |                                                                                                                |      |  |  |