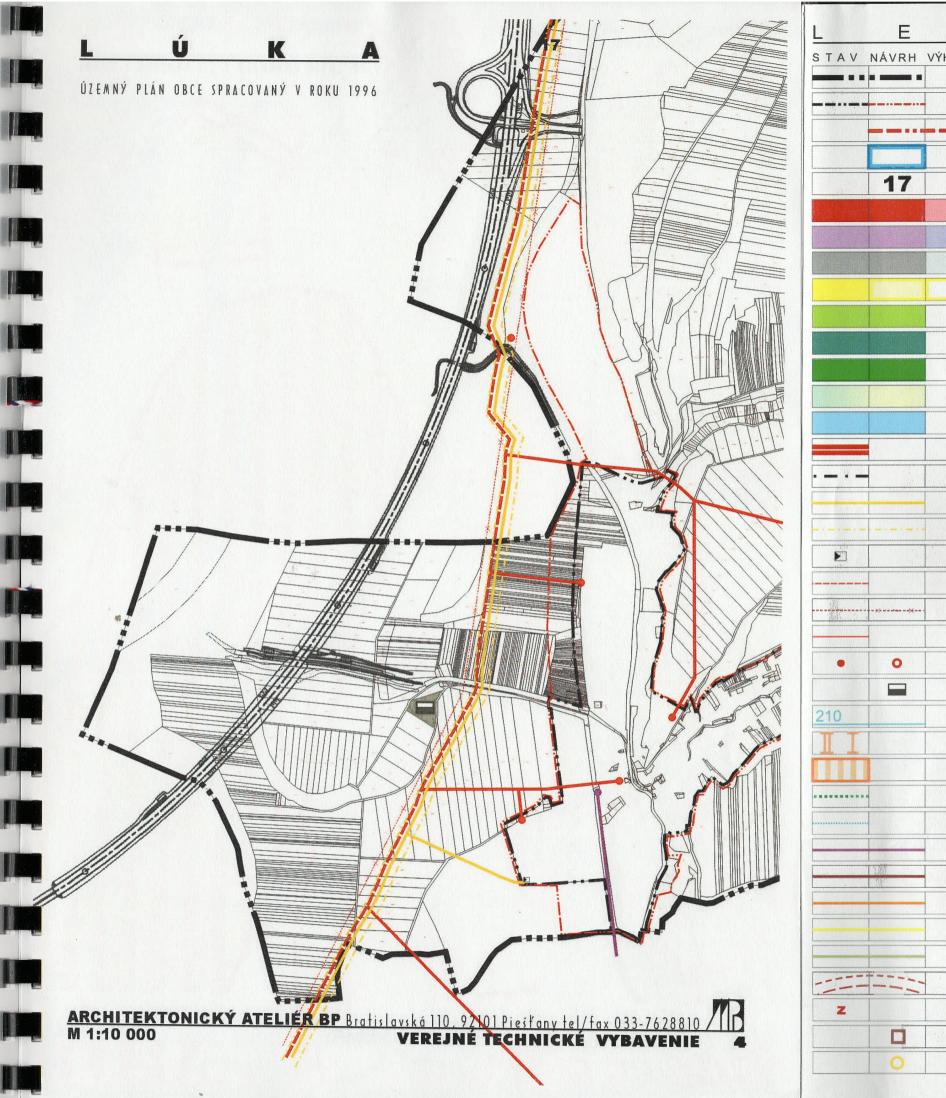

| E        | <u> </u> | G                                                                                                               | E               | N                | D                                                                                                              | А    |  |  |
|----------|----------|-----------------------------------------------------------------------------------------------------------------|-----------------|------------------|----------------------------------------------------------------------------------------------------------------|------|--|--|
| TAV NÁVR | H VÝHĽAD | Hranica                                                                                                         | a katastra      |                  | <del></del>                                                                                                    |      |  |  |
|          |          |                                                                                                                 |                 | územia k r.199   | <br>15/návrh z ÚPN                                                                                             |      |  |  |
|          |          |                                                                                                                 |                 | emia vyplývajúca |                                                                                                                |      |  |  |
|          |          |                                                                                                                 | a navrhovanýci  |                  |                                                                                                                |      |  |  |
| 17       | 7        |                                                                                                                 | avrhovaných lo  |                  |                                                                                                                |      |  |  |
|          |          |                                                                                                                 |                 | §12 ods.9 vyh    | <br>Lč 55/2001 Z                                                                                               | 7    |  |  |
|          |          |                                                                                                                 |                 |                  |                                                                                                                |      |  |  |
|          |          | Zmiešané územie podľa §12 ods.12 vyhl. č. 55/2001 Z.z.<br>Výrobné územia podľa §12 ods.13 vyhl. č. 55/2001 Z.z. |                 |                  |                                                                                                                |      |  |  |
|          |          |                                                                                                                 |                 | cie podľa §12 od | and a second |      |  |  |
|          |          |                                                                                                                 | záhrady         |                  | <u></u>                                                                                                        |      |  |  |
|          |          | Cintorí                                                                                                         |                 |                  |                                                                                                                |      |  |  |
|          |          |                                                                                                                 |                 | e, bariérová a c | <br>ochranná zeleř                                                                                             | i    |  |  |
|          |          | -                                                                                                               | lesného poras   |                  |                                                                                                                |      |  |  |
|          |          | 7                                                                                                               | plochy a toky   |                  |                                                                                                                |      |  |  |
|          |          | Diaľnic                                                                                                         |                 |                  |                                                                                                                |      |  |  |
|          |          |                                                                                                                 | né pásmo diaľ   | 'nice            |                                                                                                                |      |  |  |
|          |          | 7                                                                                                               | od VTL 150 PN   |                  |                                                                                                                |      |  |  |
|          |          |                                                                                                                 | né pásmo VTL    |                  |                                                                                                                |      |  |  |
| E        |          |                                                                                                                 | čná stanica ply |                  |                                                                                                                |      |  |  |
|          |          |                                                                                                                 |                 | káblom s ochra   | <br>anným pásmor                                                                                               | n 1m |  |  |
|          |          |                                                                                                                 | táž vzdušného   |                  | j paoinoi                                                                                                      |      |  |  |
|          |          | 1                                                                                                               | é vedenie VN    |                  |                                                                                                                |      |  |  |
| • 0      |          | Trafosta                                                                                                        |                 |                  |                                                                                                                |      |  |  |
|          |          | ČOV                                                                                                             |                 |                  |                                                                                                                |      |  |  |
| 10       |          |                                                                                                                 | né pásma lete   | ctva             |                                                                                                                |      |  |  |
|          |          |                                                                                                                 |                 | álneho/regionáli | neho významu                                                                                                   |      |  |  |
|          |          | Biocent                                                                                                         |                 |                  |                                                                                                                |      |  |  |
|          |          | Ochran                                                                                                          |                 |                  |                                                                                                                |      |  |  |
|          |          |                                                                                                                 | záplavového     | územia           |                                                                                                                |      |  |  |
|          |          | -                                                                                                               | ny kábel UTO    |                  |                                                                                                                |      |  |  |
|          |          | Cesta II                                                                                                        | -               |                  |                                                                                                                |      |  |  |
|          |          | <br>                                                                                                            | kácia funkčnej  | i triedv C       | •                                                                                                              |      |  |  |
|          |          | 7                                                                                                               | kácia funkčnej  |                  |                                                                                                                |      |  |  |
|          |          | 5                                                                                                               | cká trasa       |                  |                                                                                                                |      |  |  |
|          | 2-       |                                                                                                                 |                 | stupnosti zastáv | <br>vky MHD 5′, 7′                                                                                             |      |  |  |
| z        |          | Zastávk                                                                                                         |                 |                  |                                                                                                                |      |  |  |
|          |          | Žumpa                                                                                                           |                 |                  |                                                                                                                |      |  |  |
| 6        |          | -                                                                                                               | a propan-buta   | in               |                                                                                                                |      |  |  |
|          |          |                                                                                                                 |                 |                  |                                                                                                                |      |  |  |