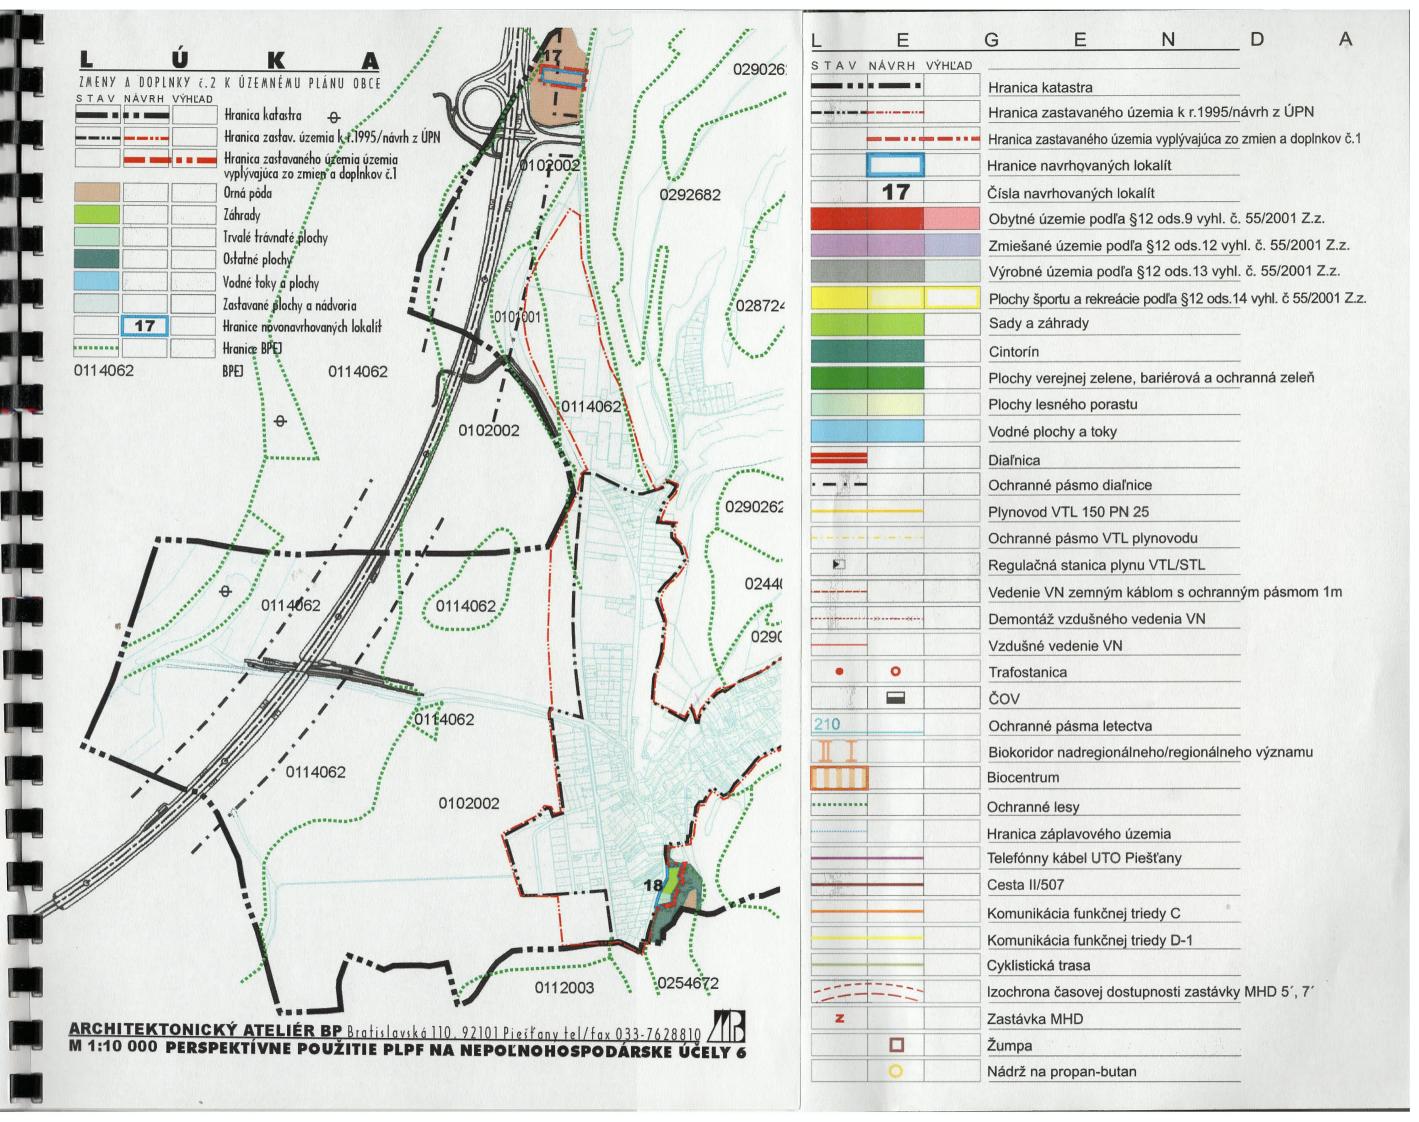

| E                                      | G E              |                | N             | D           | A        |
|----------------------------------------|------------------|----------------|---------------|-------------|----------|
| TAV NÁVRH VÝHĽAD                       | Hranica katasti  |                |               |             |          |
|                                        | Hranica zastav   |                | ia k r 1995/n | ávrh z ÚPN  |          |
|                                        | Hranica zastavar |                |               |             | nkov č 1 |
|                                        | Hranice navrho   |                |               | 2mon a dopn |          |
| 17                                     | Čísla navrhova   |                |               |             |          |
|                                        | Obytné územie    |                | ods 9 vvhl č  | 55/2001 7 7 | ,        |
|                                        | Zmiešané úzer    |                |               |             |          |
|                                        | Výrobné územi    |                |               |             |          |
|                                        | Plochy športu a  |                |               |             |          |
|                                        | Sady a záhrad    |                |               |             |          |
|                                        | Cintorín         |                |               |             |          |
|                                        | Plochy verejne   | j zelene, bar  | iérová a och  | ranná zeleň |          |
|                                        | Plochy lesného   |                |               |             |          |
|                                        | Vodné plochy a   |                |               |             |          |
|                                        | Diaľnica         |                |               |             |          |
|                                        | Ochranné pásr    | no diaľnice    |               |             |          |
|                                        | Plynovod VTL     |                |               |             |          |
| ······································ | Ochranné pásr    | no VTL plynd   | ovodu         |             |          |
|                                        | Regulačná star   | nica plynu V   | TL/STL        |             |          |
|                                        | Vedenie VN ze    | mným káblo     | m s ochrann   | ým pásmom   | 1m       |
|                                        | Demontáž vzdu    | ušného vede    | nia VN        |             |          |
|                                        | Vzdušné veder    | nie VN         |               |             |          |
| • •                                    | Trafostanica     |                |               |             |          |
|                                        | ČOV              |                |               |             |          |
| 10                                     | Ochranné pásr    | na letectva    |               |             |          |
|                                        | Biokoridor nad   | regionálneho   | /regionálneh  | no významu  |          |
|                                        | Biocentrum       |                |               |             |          |
|                                        | Ochranné lesy    |                |               |             |          |
|                                        | Hranica záplav   | ového územi    | ia            |             |          |
|                                        | Telefónny kábe   | I UTO Piešťa   | any           |             |          |
|                                        | Cesta II/507     |                |               |             |          |
|                                        | Komunikácia fu   | inkčnej triedy | C ·           |             |          |
|                                        | Komunikácia fu   | inkčnej triedy | y D-1         |             |          |
|                                        | Cyklistická tras | a              |               |             |          |
|                                        | Izochrona časo   | vej dostupno   | osti zastávky | MHD 5', 7'  |          |
| 2                                      | Zastávka MHD     |                |               |             |          |
|                                        | Žumpa            |                |               |             |          |
| 0                                      | Nádrž na propa   | an-butan       |               |             |          |
|                                        |                  |                |               |             |          |