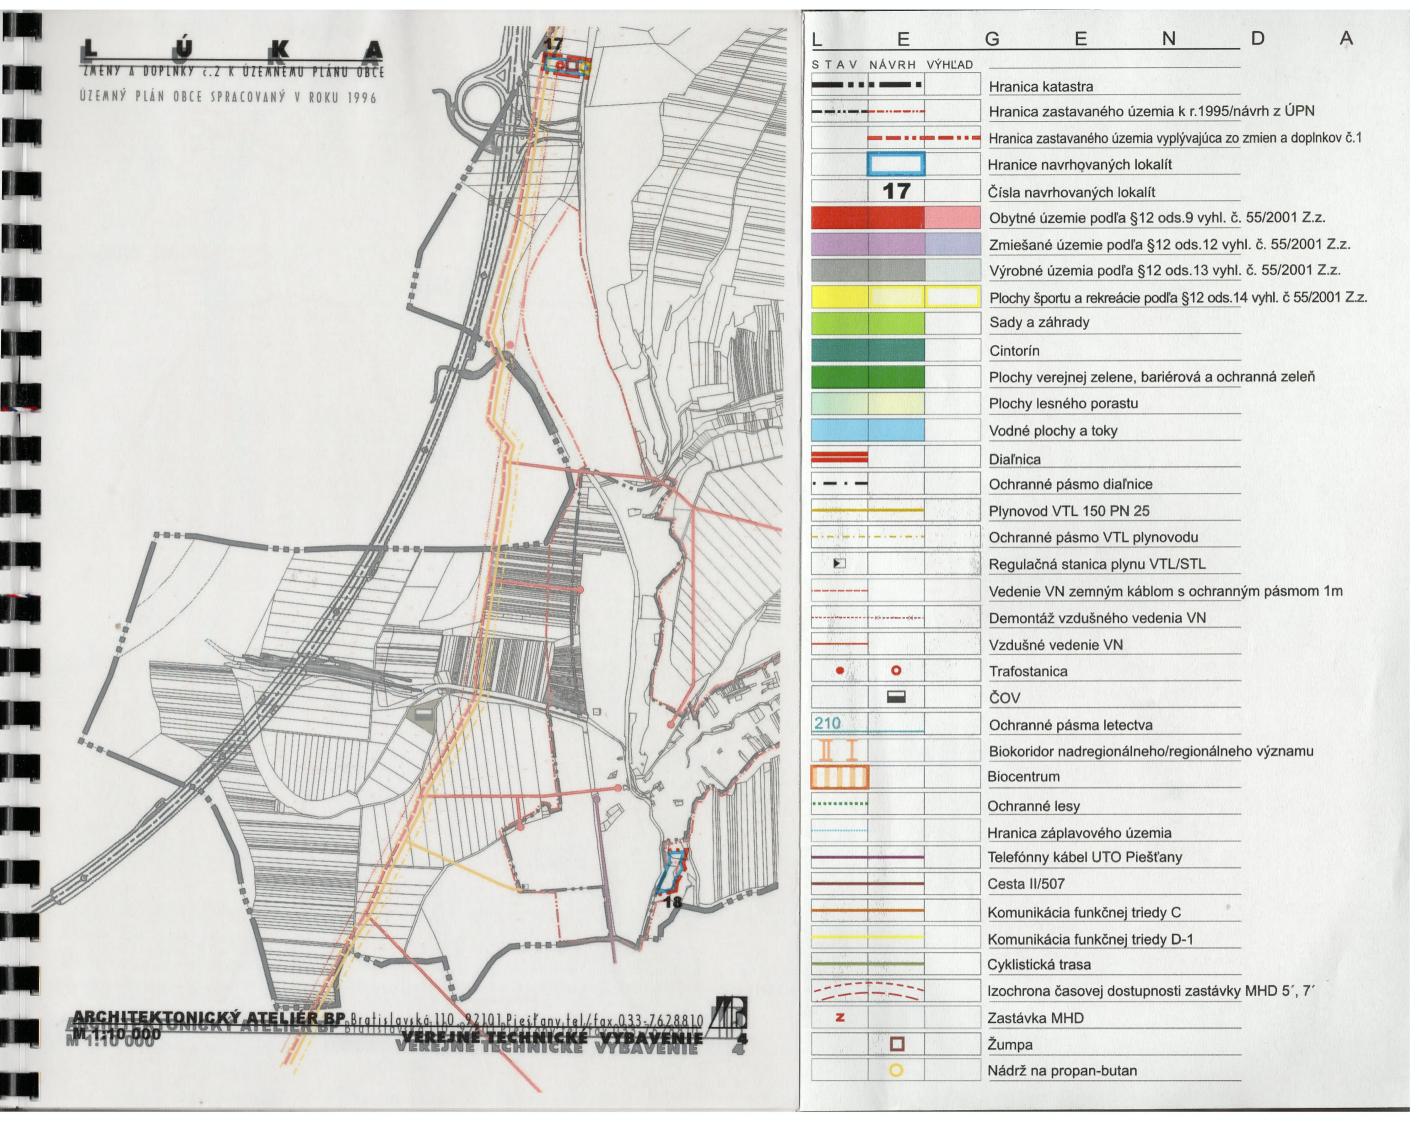

|                                                                                                                               | L E G E N D A                                                   |
|-------------------------------------------------------------------------------------------------------------------------------|-----------------------------------------------------------------|
|                                                                                                                               | STAV NÁVRH VÝHĽAD                                               |
| ZMENY A DOPLNKY č.2 K UZEMNEMU PLANU OBCE                                                                                     | Hranica katastra                                                |
| UZEANÝ PLAN OBCE SPRACOVANÝ V ROKU 1996                                                                                       | Hranica zastavaného územia k r.1995/návrh z ÚPN                 |
|                                                                                                                               | Hranica zastavaného územia vyplývajúca zo zmien a doplnkov č.1  |
|                                                                                                                               | Hranice navrhovaných lokalít                                    |
|                                                                                                                               | Čísla navrhovaných lokalít                                      |
|                                                                                                                               | Obytné územie podľa §12 ods.9 vyhl. č. 55/2001 Z.z.             |
|                                                                                                                               | Zmiešané územie podľa §12 ods.12 vyhl. č. 55/2001 Z.z.          |
|                                                                                                                               | Výrobné územia podľa §12 ods.13 vyhl. č. 55/2001 Z.z.           |
|                                                                                                                               | Plochy športu a rekreácie podľa §12 ods.14 vyhl. č 55/2001 Z.z. |
|                                                                                                                               | Sady a záhrady                                                  |
|                                                                                                                               | Cintorín                                                        |
|                                                                                                                               | Plochy verejnej zelene, bariérová a ochranná zeleň              |
|                                                                                                                               | Plochy lesného porastu                                          |
|                                                                                                                               | Vodné plochy a toky                                             |
|                                                                                                                               | Diaľnica                                                        |
|                                                                                                                               | Ochranné pásmo diaľnice                                         |
|                                                                                                                               | Plynovod VTL 150 PN 25                                          |
|                                                                                                                               | Ochranné pásmo VTL plynovodu                                    |
|                                                                                                                               | Regulačná stanica plynu VTL/STL                                 |
|                                                                                                                               | Vedenie VN zemným káblom s ochranným pásmom 1m                  |
|                                                                                                                               | Demontáž vzdušného vedenia VN                                   |
|                                                                                                                               | Vzdušné vedenie VN                                              |
|                                                                                                                               | O Trafostanica                                                  |
|                                                                                                                               | Čov                                                             |
|                                                                                                                               | 210         Ochranné pásma letectva                             |
|                                                                                                                               | Biokoridor nadregionálneho/regionálneho významu                 |
|                                                                                                                               | Biocentrum                                                      |
|                                                                                                                               | Ochranné lesy                                                   |
|                                                                                                                               | Hranica záplavového územia                                      |
|                                                                                                                               | Telefónny kábel UTO Piešťany                                    |
|                                                                                                                               | Cesta II/507                                                    |
| 18                                                                                                                            | Komunikácia funkčnej triedy C                                   |
|                                                                                                                               | Komunikácia funkčnej triedy D-1                                 |
|                                                                                                                               | Cyklistická trasa                                               |
|                                                                                                                               | Izochrona časovej dostupnosti zastávky MHD 5', 7'               |
| ARCHITEKTONICKÝ ATELIÉR BP Bratislavská 110. 92101 Piešťany tel/fax 033-7628810                                               | Z Zastávka MHD                                                  |
| ARCHITEKTONICKÝ ATELIÉR BP Bratislavská 110. 92101 Piešťany tel/fax 033-7628810<br>M 1:10 000<br>KOMPLEXNÝ URBANISTICKÝ NÁVRH | ☐ Žumpa                                                         |
| Rubanica                                                                                                                      | O Nádrž na propan-butan                                         |
| Mubanica Mubanica                                                                                                             |                                                                 |