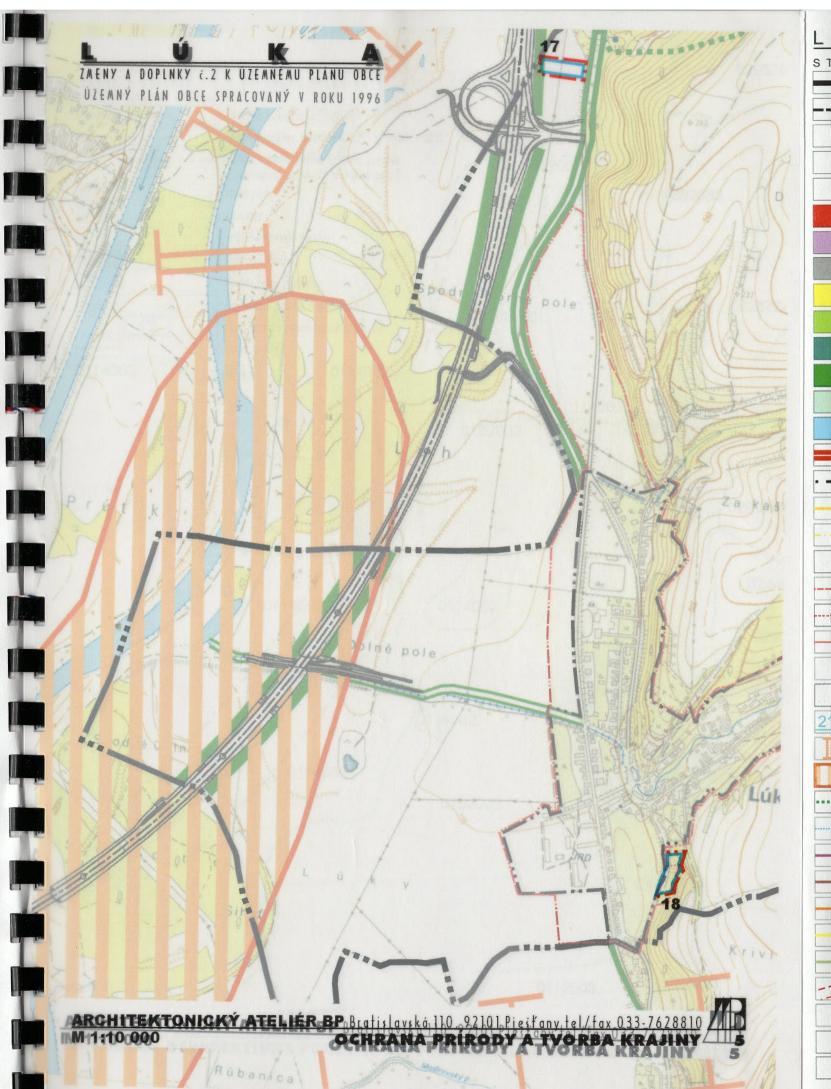

| E                | G        | E               | N                  | _ D              | A          |
|------------------|----------|-----------------|--------------------|------------------|------------|
| TAV NÁVRH VÝHĽAD | 1        |                 |                    | -                |            |
|                  | Hranica  |                 | územia k r.1995    |                  |            |
|                  |          |                 |                    |                  |            |
|                  |          |                 | emia vyplývajúca : |                  | TIKOV C. I |
|                  |          | navrhovaných    |                    |                  |            |
| 17               |          | vrhovaných lo   |                    |                  |            |
|                  |          |                 | §12 ods.9 vyhl.    |                  |            |
|                  |          |                 | di'a §12 ods.12 v  |                  |            |
|                  |          |                 | a §12 ods.13 vy    |                  |            |
|                  | Plochy š | portu a rekreád | cie podľa §12 ods  | s.14 vyhl. č 55/ | 2001 Z.z.  |
|                  | Sady a z | záhrady         |                    |                  |            |
|                  | Cintorín |                 |                    |                  |            |
|                  | Plochy v | verejnej zelen  | e, bariérová a o   | chranná zeleř    | i          |
|                  | Plochy l | esného poras    | tu                 |                  |            |
|                  | Vodné p  | lochy a toky    |                    |                  |            |
|                  | Diaľnica |                 |                    |                  |            |
|                  | Ochrann  | né pásmo dial   | 'nice              |                  |            |
|                  | Plynovo  | d VTL 150 PN    | 1 25               |                  |            |
|                  | Ochrann  | né pásmo VTL    | _ plynovodu        |                  |            |
|                  | Regulač  | ná stanica ply  | ynu VTL/STL        |                  |            |
|                  | Vedenie  | VN zemným       | káblom s ochra     | nným pásmor      | n 1m       |
|                  | Demont   | áž vzdušného    | vedenia VN         |                  |            |
|                  | Vzdušne  | é vedenie VN    |                    |                  |            |
| • •              | Trafosta | inica           |                    |                  |            |
|                  | ČOV      |                 |                    |                  |            |
| 10               |          | né pásma lete   | ectva              |                  |            |
|                  | -        |                 | álneho/regionálr   | neho významu     | 1          |
|                  | Biocentr |                 |                    | _                |            |
|                  | Ochrann  | né lesv         |                    |                  |            |
|                  |          | záplavového     | územia             |                  |            |
|                  |          | ny kábel UTO    |                    | openderski (m    |            |
|                  | Cesta II | 1.1             |                    |                  |            |
|                  |          | kácia funkčne   | i triedv C         |                  |            |
|                  | -        | kácia funkčne   |                    |                  |            |
|                  |          | ká trasa        | <u>j</u>           |                  |            |
|                  |          |                 | stupnosti zastáv   | /ky MHD 5', 7    |            |
| z                | Zastávk  |                 |                    |                  |            |
|                  | Žumpa    |                 |                    |                  |            |
|                  |          | a propan-but    | an                 |                  |            |
|                  |          | - properioda    |                    |                  |            |