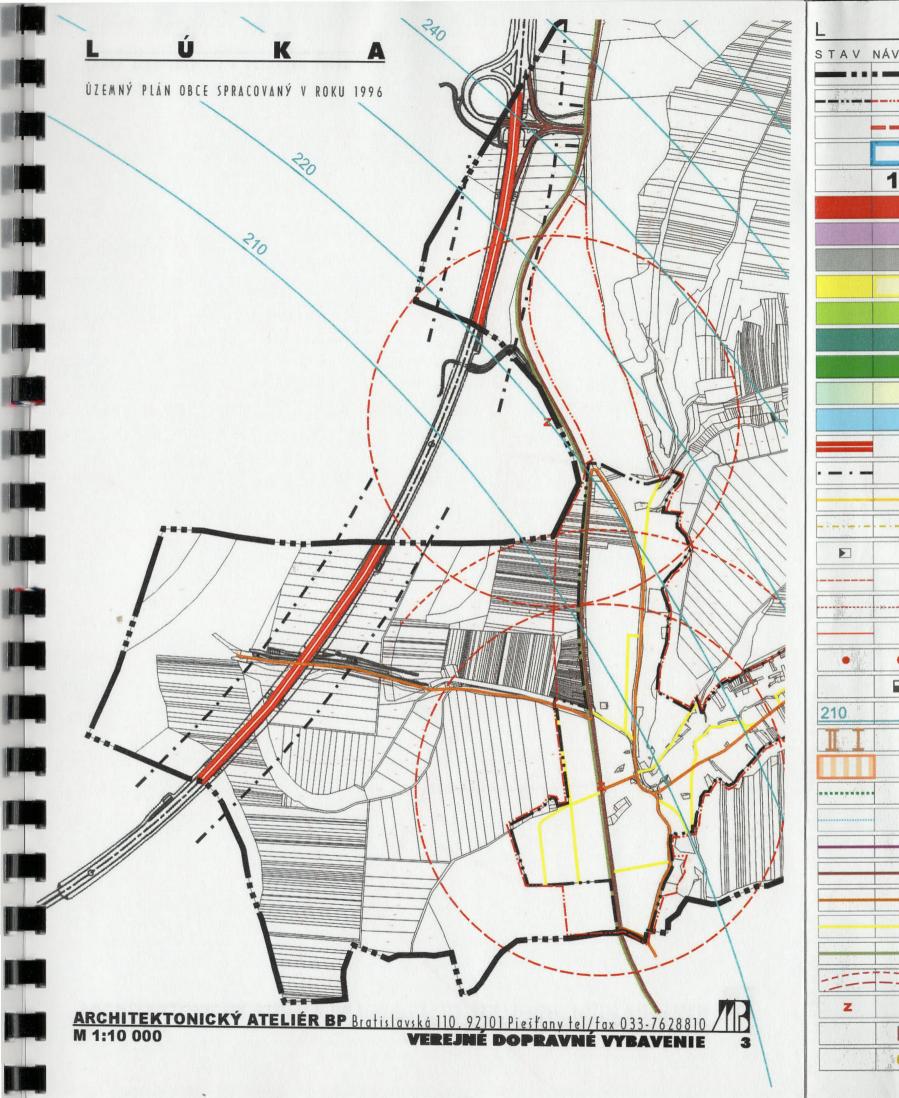

| E                | G        | E               | N                  | _ D              | A          |
|------------------|----------|-----------------|--------------------|------------------|------------|
| TAV NÁVRH VÝHĽAD | 1        |                 |                    | -                |            |
|                  | Hranica  |                 | územia k r.1995    |                  |            |
|                  |          |                 |                    |                  |            |
|                  |          |                 | emia vyplývajúca : |                  | TIKOV C. I |
|                  |          | navrhovaných    |                    |                  |            |
| 17               |          | vrhovaných lo   |                    |                  |            |
|                  |          |                 | §12 ods.9 vyhl.    |                  |            |
|                  |          |                 | di'a §12 ods.12 v  |                  |            |
|                  |          |                 | a §12 ods.13 vy    |                  |            |
|                  | Plochy š | portu a rekreád | cie podľa §12 ods  | s.14 vyhl. č 55/ | 2001 Z.z.  |
|                  | Sady a z | záhrady         |                    |                  |            |
|                  | Cintorín |                 |                    |                  |            |
|                  | Plochy v | verejnej zelen  | e, bariérová a o   | chranná zeleř    | i          |
|                  | Plochy l | esného poras    | tu                 |                  |            |
|                  | Vodné p  | lochy a toky    |                    |                  |            |
|                  | Diaľnica |                 |                    |                  |            |
|                  | Ochrann  | né pásmo dial   | 'nice              |                  |            |
|                  | Plynovo  | d VTL 150 PN    | 1 25               |                  |            |
|                  | Ochrann  | né pásmo VTL    | _ plynovodu        |                  |            |
|                  | Regulač  | ná stanica ply  | ynu VTL/STL        |                  |            |
|                  | Vedenie  | VN zemným       | káblom s ochra     | nným pásmor      | n 1m       |
|                  | Demont   | áž vzdušného    | vedenia VN         |                  |            |
|                  | Vzdušne  | é vedenie VN    |                    |                  |            |
| • •              | Trafosta | inica           |                    |                  |            |
|                  | ČOV      |                 |                    |                  |            |
| 10               |          | né pásma lete   | ectva              |                  |            |
|                  | -        |                 | álneho/regionálr   | neho významu     | 1          |
|                  | Biocentr |                 |                    | _                |            |
|                  | Ochrann  | né lesv         |                    |                  |            |
|                  |          | záplavového     | územia             |                  |            |
|                  |          | ny kábel UTO    |                    | openderski (m    |            |
|                  | Cesta II | 1.1             |                    |                  |            |
|                  |          | kácia funkčne   | i triedv C         |                  |            |
|                  | -        | kácia funkčne   |                    |                  |            |
|                  |          | ká trasa        | <u>j</u>           |                  |            |
|                  |          |                 | stupnosti zastáv   | /ky MHD 5', 7    |            |
| z                | Zastávk  |                 |                    |                  |            |
|                  | Žumpa    |                 |                    |                  |            |
|                  |          | a propan-but    | an                 |                  |            |
|                  |          | - properioda    |                    |                  |            |