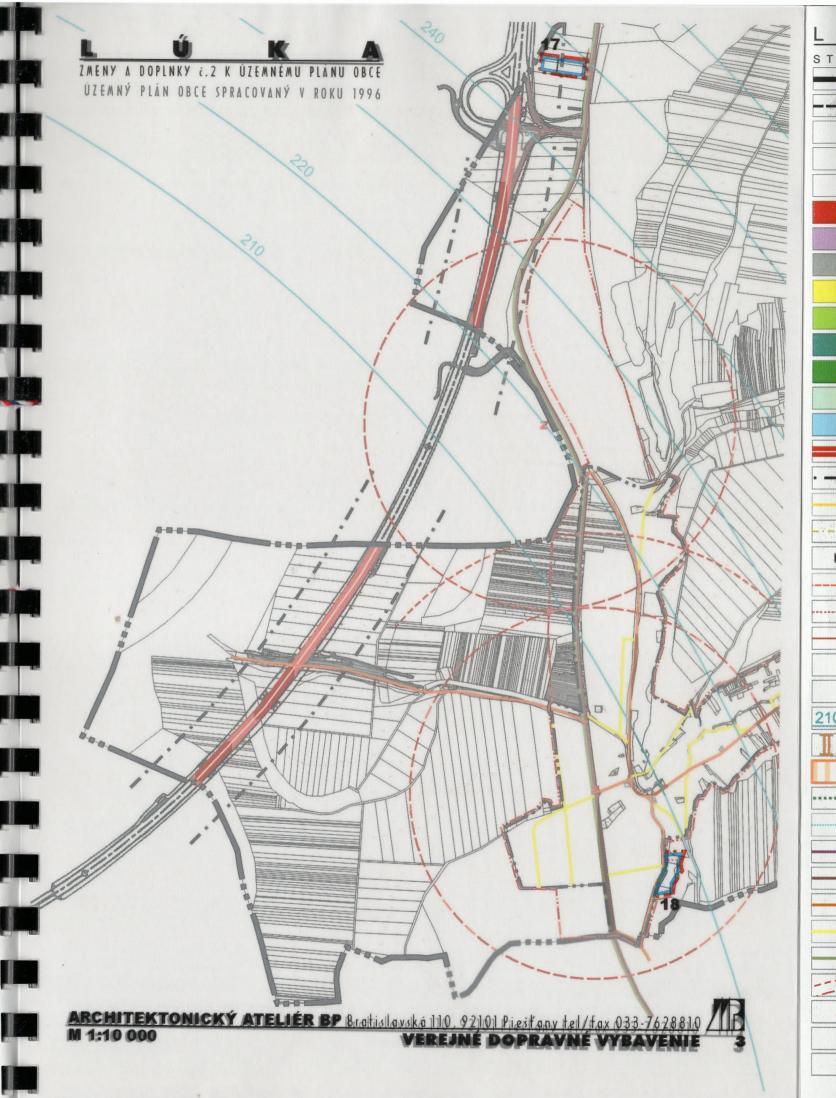

| E                                      | G E              |                | N             | D           | A        |
|----------------------------------------|------------------|----------------|---------------|-------------|----------|
| TAV NÁVRH VÝHĽAD                       | Hranica katasti  |                |               |             |          |
|                                        | Hranica zastav   |                | ia k r 1995/n | ávrh z ÚPN  |          |
|                                        | Hranica zastavar |                |               |             | nkov č 1 |
|                                        | Hranice navrho   |                |               | 2mon a dopn |          |
| 17                                     | Čísla navrhova   |                |               |             |          |
|                                        | Obytné územie    |                | ods 9 vvhl č  | 55/2001 7 7 | ,        |
|                                        | Zmiešané úzer    |                |               |             |          |
|                                        | Výrobné územi    |                |               |             |          |
|                                        | Plochy športu a  |                |               |             |          |
|                                        | Sady a záhrad    |                |               |             |          |
|                                        | Cintorín         |                |               |             |          |
|                                        | Plochy verejne   | j zelene, bar  | iérová a och  | ranná zeleň |          |
|                                        | Plochy lesného   |                |               |             |          |
|                                        | Vodné plochy a   |                |               |             |          |
|                                        | Diaľnica         |                |               |             |          |
|                                        | Ochranné pásr    | no diaľnice    |               |             |          |
|                                        | Plynovod VTL     |                |               |             |          |
| ······································ | Ochranné pásr    | no VTL plynd   | ovodu         |             |          |
|                                        | Regulačná star   | nica plynu V   | TL/STL        |             |          |
|                                        | Vedenie VN ze    | mným káblo     | m s ochrann   | ým pásmom   | 1m       |
|                                        | Demontáž vzdu    | ušného vede    | nia VN        |             |          |
|                                        | Vzdušné veder    | nie VN         |               |             |          |
| • •                                    | Trafostanica     |                |               |             |          |
|                                        | ČOV              |                |               |             |          |
| 10                                     | Ochranné pásr    | na letectva    |               |             |          |
|                                        | Biokoridor nad   | regionálneho   | /regionálneh  | no významu  |          |
|                                        | Biocentrum       |                |               |             |          |
|                                        | Ochranné lesy    |                |               |             |          |
|                                        | Hranica záplav   | ového územi    | ia            |             |          |
|                                        | Telefónny kábe   | I UTO Piešťa   | any           |             |          |
|                                        | Cesta II/507     |                |               |             |          |
|                                        | Komunikácia fu   | inkčnej triedy | C ·           |             |          |
|                                        | Komunikácia fu   | inkčnej triedy | y D-1         |             |          |
|                                        | Cyklistická tras | a              |               |             |          |
|                                        | Izochrona časo   | vej dostupno   | osti zastávky | MHD 5', 7'  |          |
| 2                                      | Zastávka MHD     |                |               |             |          |
|                                        | Žumpa            |                |               |             |          |
| 0                                      | Nádrž na propa   | an-butan       |               |             |          |
|                                        |                  |                |               |             |          |