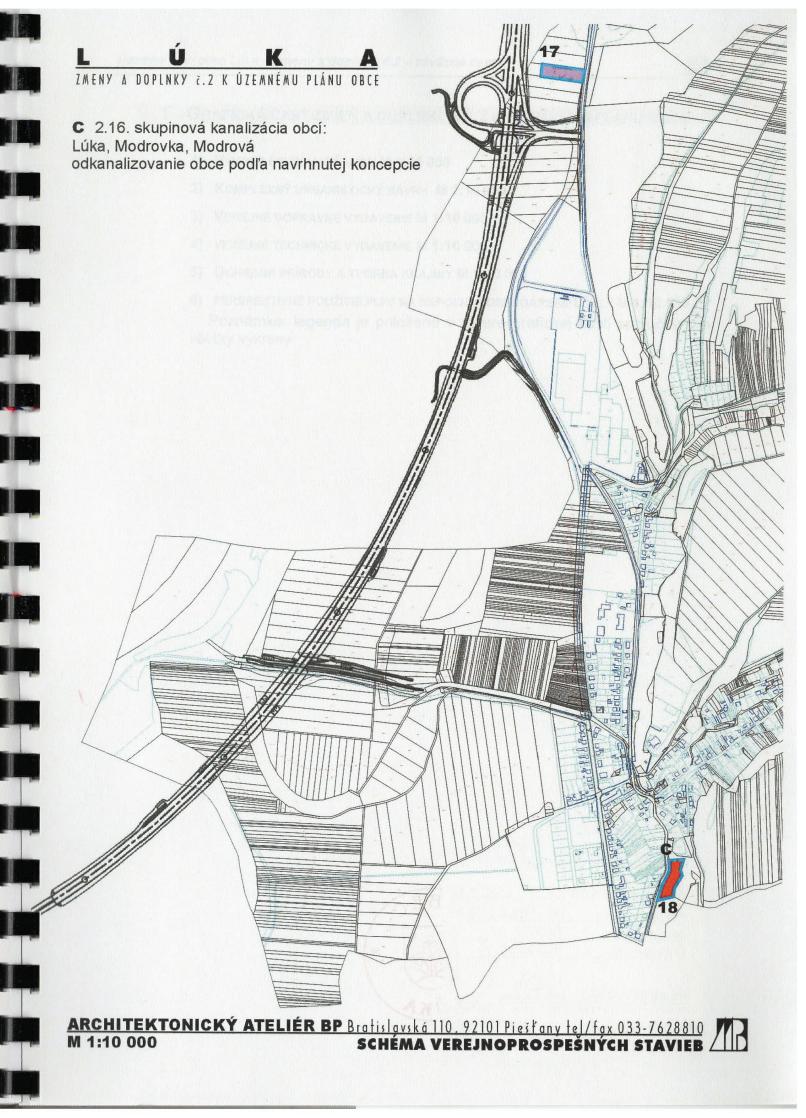

| E        | <u> </u> | G                                                                                                               | E               | N                | D                                                                                                              | А    |  |  |
|----------|----------|-----------------------------------------------------------------------------------------------------------------|-----------------|------------------|----------------------------------------------------------------------------------------------------------------|------|--|--|
| TAV NÁVR | H VÝHĽAD | Hranica                                                                                                         | a katastra      |                  | <del></del>                                                                                                    |      |  |  |
|          |          |                                                                                                                 |                 | územia k r.199   | <br>15/návrh z ÚPN                                                                                             |      |  |  |
|          |          |                                                                                                                 |                 | emia vyplývajúca |                                                                                                                |      |  |  |
|          |          |                                                                                                                 | a navrhovanýci  |                  |                                                                                                                |      |  |  |
| 17       | 7        |                                                                                                                 | avrhovaných lo  |                  |                                                                                                                |      |  |  |
|          |          |                                                                                                                 |                 | §12 ods.9 vyh    | <br>Lč 55/2001 Z                                                                                               | 7    |  |  |
|          |          |                                                                                                                 |                 |                  |                                                                                                                |      |  |  |
|          |          | Zmiešané územie podľa §12 ods.12 vyhl. č. 55/2001 Z.z.<br>Výrobné územia podľa §12 ods.13 vyhl. č. 55/2001 Z.z. |                 |                  |                                                                                                                |      |  |  |
|          |          |                                                                                                                 |                 | cie podľa §12 od | and a second |      |  |  |
|          |          |                                                                                                                 | záhrady         |                  | <u></u>                                                                                                        |      |  |  |
|          |          | Cintorí                                                                                                         |                 |                  |                                                                                                                |      |  |  |
|          |          |                                                                                                                 |                 | e, bariérová a c | <br>ochranná zeleř                                                                                             | i    |  |  |
|          |          | -                                                                                                               | lesného poras   |                  |                                                                                                                |      |  |  |
|          |          | 7                                                                                                               | plochy a toky   |                  |                                                                                                                |      |  |  |
|          |          | Diaľnic                                                                                                         |                 |                  |                                                                                                                |      |  |  |
|          |          |                                                                                                                 | né pásmo diaľ   | 'nice            |                                                                                                                |      |  |  |
|          |          | 7                                                                                                               | od VTL 150 PN   |                  |                                                                                                                |      |  |  |
|          |          |                                                                                                                 | né pásmo VTL    |                  |                                                                                                                |      |  |  |
| E        |          |                                                                                                                 | čná stanica ply |                  |                                                                                                                |      |  |  |
|          |          |                                                                                                                 |                 | káblom s ochra   | <br>anným pásmor                                                                                               | n 1m |  |  |
|          |          |                                                                                                                 | táž vzdušného   |                  | j paoinoi                                                                                                      |      |  |  |
|          |          | 1                                                                                                               | é vedenie VN    |                  |                                                                                                                |      |  |  |
| • 0      |          | Trafosta                                                                                                        |                 |                  |                                                                                                                |      |  |  |
|          |          | ČOV                                                                                                             |                 |                  |                                                                                                                |      |  |  |
| 10       |          |                                                                                                                 | né pásma lete   | ctva             |                                                                                                                |      |  |  |
|          |          |                                                                                                                 |                 | álneho/regionáli | neho významu                                                                                                   |      |  |  |
|          |          | Biocent                                                                                                         |                 |                  |                                                                                                                |      |  |  |
|          |          | Ochran                                                                                                          |                 |                  |                                                                                                                |      |  |  |
|          |          |                                                                                                                 | záplavového     | územia           |                                                                                                                |      |  |  |
|          |          | -                                                                                                               | ny kábel UTO    |                  |                                                                                                                |      |  |  |
|          |          | Cesta II                                                                                                        | -               |                  |                                                                                                                |      |  |  |
|          |          | <br>                                                                                                            | kácia funkčnej  | i triedv C       | •                                                                                                              |      |  |  |
|          |          | 7                                                                                                               | kácia funkčnej  |                  |                                                                                                                |      |  |  |
|          |          | 5                                                                                                               | cká trasa       |                  |                                                                                                                |      |  |  |
|          | 2-       |                                                                                                                 |                 | stupnosti zastáv | <br>vky MHD 5′, 7′                                                                                             |      |  |  |
| z        |          | Zastávk                                                                                                         |                 |                  |                                                                                                                |      |  |  |
|          |          | Žumpa                                                                                                           |                 |                  |                                                                                                                |      |  |  |
| 6        |          | -                                                                                                               | a propan-buta   | in               |                                                                                                                |      |  |  |
|          |          |                                                                                                                 |                 |                  |                                                                                                                |      |  |  |